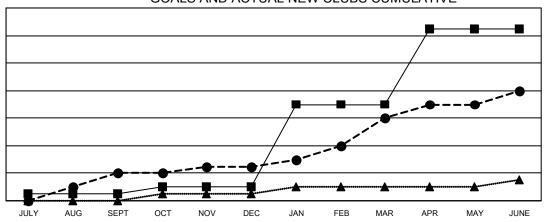

## GOALS AND ACTUAL NEW CLUBS CUMULATIVE

- CURRENT YEAR GOALS FOR NEW CLUBS

- ● - CURRENT YEAR ACTUAL NEW CLUBS

- ▲ - LAST YEAR ACTUAL NEW CLUBS

## Multiple District 201

**LOCATION: AUSTRALIA** 

| Clubs                 |               |           |               |  |  |  |
|-----------------------|---------------|-----------|---------------|--|--|--|
| RESULTS FOR 2022-2023 |               |           |               |  |  |  |
| QUARTER               | NEW CLUB GOAL | NEW CLUBS | DROPPED CLUBS |  |  |  |
| JULY/AUG/SEPT         | 1             | 4         | 7             |  |  |  |
| OCT/NOV/DEC           | 1             | 1         | 7             |  |  |  |
| JAN/FEB/MAR           | 12            | 7         | 0             |  |  |  |
| APR/MAY/JUNE          | 11            | 4         | 13            |  |  |  |