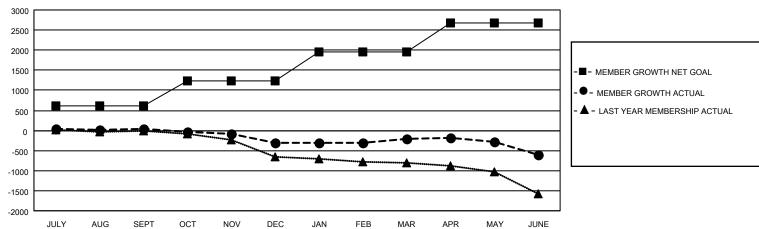

## GOALS AND ACTUAL MEMBERS CUMULATIVE

| DROPPED CLUBS: 27 |       | 771 CLUBS OF 1173 ADDED 1 OR<br>MORE NEW MEMBERS | GENDER DISTRIBUTION               |                 |  |
|-------------------|-------|--------------------------------------------------|-----------------------------------|-----------------|--|
|                   |       |                                                  | MALE                              | 13,890 (62.51%) |  |
|                   |       |                                                  | FEMALE                            | 8,318 (37.44%)  |  |
| DROPPED MEMBERS   |       |                                                  | NON BINARY                        | 6 (0.03%)       |  |
| DECEASED          | 369   |                                                  | PREFER NOT TO ANSWER              | 5 (0.02%)       |  |
| CLUB CANCELLED    | 21    |                                                  | TOTAL FAMILY UNIT MEMBERS         | 3.371           |  |
| OTHER             | 2,972 | CLICK HERE FOR CUMULATIVE                        | TOTAL FAMILY UNIT MEMBERS         | 3,371           |  |
| TOTAL             | 3,362 | MEMBERSHIP DATA                                  | FAMILY MEMBERS PAYING HAL<br>DUES | F 1,714         |  |

| Members               |        |              |               |                       |  |  |  |  |  |
|-----------------------|--------|--------------|---------------|-----------------------|--|--|--|--|--|
| RESULTS FOR 2022-2023 |        |              |               |                       |  |  |  |  |  |
| QUARTER               | MEMBER | R GROWTH NET | MEMBER GROWTH | DROPPED               |  |  |  |  |  |
| GOAL                  |        | GOAL         | ACTUAL        | MEMBERS ACTUAL        |  |  |  |  |  |
|                       |        |              |               | (including transfers) |  |  |  |  |  |
| JULY/AUG/SEPT         |        | 618          | 794           | 634                   |  |  |  |  |  |
| OCT/NOV/DEC           |        | 612          | 603           | 848                   |  |  |  |  |  |
| JAN/FEB/MAR           |        | 732          | 902           | 705                   |  |  |  |  |  |
| APR/MAY/JUNE          |        | 713          | 929           | 1,175                 |  |  |  |  |  |
|                       |        |              |               |                       |  |  |  |  |  |